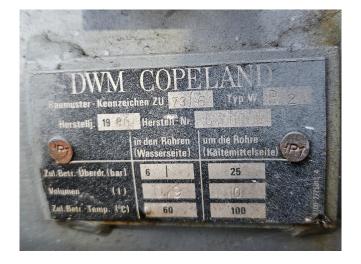

Used DWM DLSGP-40X-EWL water cooled condensing unit on Freon. Complete with a DWM WR4 shell and tube condenser, oil separator, suction accumulator and pressure and safety switches/gauges. The compressor has a displacement of 22,5 m<sup>3</sup>/h.