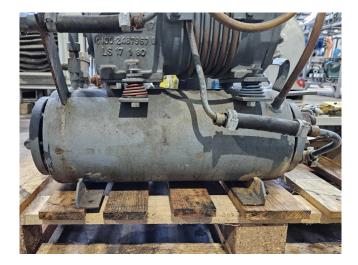

# Used DWM DLSGP-40X-EWL & DKSJB-100/EWL/000 Condensing unit

Used DWM DKSJB-100/EWL/000 water cooled condensing unit. Complete with a DWM Copeland WP2 shell and tube condenser and pressure and safety switches/gauges. The compressor has a displacement of 6,3 m<sup>3</sup>/h.