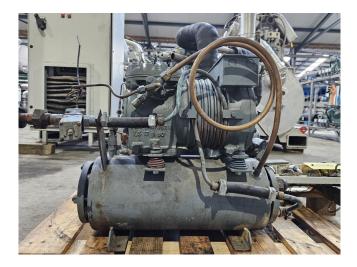

# Used DWM DLSGP-40X-EWL & DKSJB-100/EWL/000 Condensing unit

Used DWM DKSJB-100/EWL/000 water cooled condensing unit. Complete with a DWM Copeland WP2 shell and tube condenser and pressure and safety switches/gauges. The compressor has a displacement of 6,3 m<sup>3</sup>/h.

Used DWM DLSGP-40X-EWL water cooled condensing unit on Freon. Complete with a DWM WR4 shell and tube condenser, oil separator, suction accumulator and pressure and safety switches/gauges. The compressor has a displacement of 22,5 m<sup>3</sup>/h.