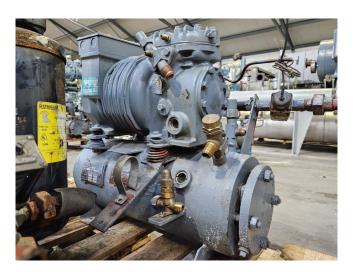

# Used DWM DLSGP-40X-EWL & DKSJB-100/EWL/000 Condensing unit

Used DWM DKSJB-100/EWL/000 water cooled condensing unit. Complete with a DWM Copeland WP2 shell and tube condenser and pressure and safety switches/gauges. The compressor has a displacement of 6,3 m<sup>3</sup>/h.

Used DWM DLSGP-40X-EWL water cooled condensing unit on Freon. Complete with a DWM WR4 shell and tube condenser, oil separator, suction accumulator and pressure and safety switches/gauges. The compressor has a displacement of 22,5 m<sup>3</sup>/h.