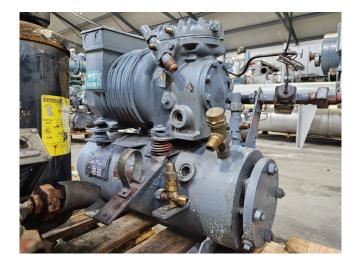

# Used DWM DLSGP-40X-EWL & DKSJB-100/EWL/000 Condensing unit

Used DWM DKSJB-100/EWL/000 water cooled condensing unit. Complete with a DWM Copeland WP2 shell and tube condenser and pressure and safety switches/gauges. The compressor has a displacement of 6,3 m<sup>3</sup>/h.

Used DWM DLSGP-40X-EWL water cooled condensing unit on Freon. Complete with a DWM WR4 shell and tube condenser, oil separator, suction accumulator and pressure and safety switches/gauges. The compressor has a displacement of 22,5 m<sup>3</sup>/h.