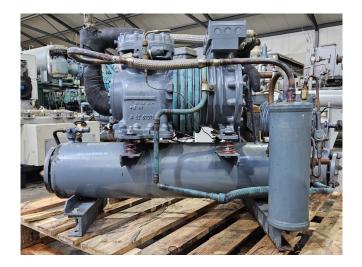

Used DWM DLSGP-40X-EWL water cooled condensing unit on Freon. Complete with a DWM WR4 shell and tube condenser, oil separator, suction accumulator and pressure and safety switches/gauges. The compressor has a displacement of 22,5 m<sup>3</sup>/h.

Further the two condensing units comes with a shared control cabinet.

\*Why choose for HOSBV? Were not only the largest used refrigeration specialist in Europe, but also, we deliver all equipment including an extensive test, warranty and industrial cleaning. \*Optional we can also perform a new paint job and arrange the logistics.