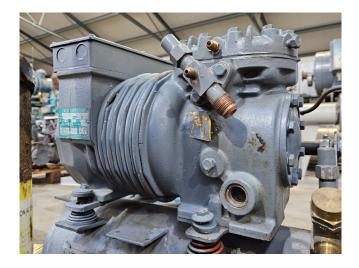

# Used DWM DLSGP-40X-EWL & DKSJB-100/EWL/000 Condensing unit

Used DWM DKSJB-100/EWL/000 water cooled condensing unit. Complete with a DWM Copeland WP2 shell and tube condenser and pressure and safety switches/gauges. The compressor has a displacement of 6,3 m<sup>3</sup>/h.

Used DWM DLSGP-40X-EWL water cooled condensing unit on Freon. Complete with a DWM WR4 shell and tube condenser, oil separator, suction accumulator and pressure and safety switches/gauges. The compressor has a displacement of 22,5 m<sup>3</sup>/h.