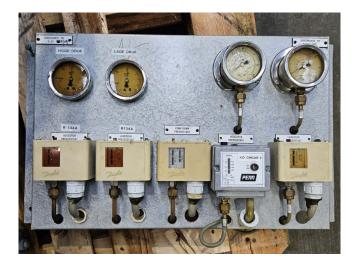

### **Specifications**

| Brand                    | DWM                     |
|--------------------------|-------------------------|
| Туре                     | DLSGP-40X-EWL &         |
|                          | DKSJB-100/EWL/000       |
|                          | Condensing unit         |
| Refrigerant              | Freon                   |
| kW at -5ºC/+40ºC         | 3,9*                    |
| kW at -10ºC/+40ºC        | 3,2*                    |
| kW at -20ºC/+40ºC        | 2,0*/7,7**              |
| kW at -30ºC/+40ºC        | 1,1*/4,5**              |
| kW at -40ºC/+40ºC        | 0,5*/2,1**              |
| kW at -45ºC/+40ºC        | 0,3*/1,2**              |
| Pressure safety switches | 1                       |
| Hp/Lp/Op                 |                         |
| Pressure gauges          | 1                       |
| Hp/Lp/Op                 |                         |
| Suction accumulator      | 1                       |
| Oil separator            | 1                       |
| Sight Glass              | 1                       |
| Control panel            | 1                       |
| m3 / h                   | DLGSP-40X-EWL - 22,5    |
|                          | m³/h & DWM              |
|                          | DKSJB-100/EWL/000 - 6,3 |
|                          | m³/h                    |

# Used DWM DLSGP-40X-EWL & DKSJB-100/EWL/000 Condensing unit

Used DWM DKSJB-100/EWL/000 water cooled condensing unit. Complete with a DWM Copeland WP2 shell and tube condenser and pressure and safety switches/gauges. The compressor has a displacement of 6,3 m<sup>3</sup>/h.

Used DWM DLSGP-40X-EWL water cooled condensing unit on Freon. Complete with a DWM WR4 shell and tube condenser, oil separator, suction accumulator and pressure and safety switches/gauges. The compressor has a displacement of 22,5 m<sup>3</sup>/h.