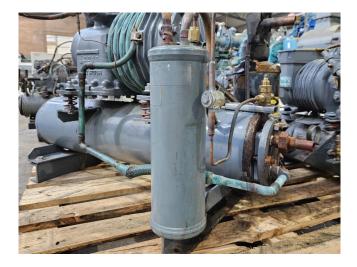

# Used DWM DLSGP-40X-EWL & DKSJB-100/EWL/000 Condensing unit

Used DWM DKSJB-100/EWL/000 water cooled condensing unit. Complete with a DWM Copeland WP2 shell and tube condenser and pressure and safety switches/gauges. The compressor has a displacement of 6,3 m<sup>3</sup>/h.

Used DWM DLSGP-40X-EWL water cooled condensing unit on Freon. Complete with a DWM WR4 shell and tube condenser, oil separator, suction accumulator and pressure and safety switches/gauges. The compressor has a displacement of 22,5 m<sup>3</sup>/h.

Further the two condensing units comes with a shared control cabinet.

\*Why choose for HOSBV? Were not only the largest used refrigeration specialist in Europe, but also, we deliver all equipment including an extensive test, warranty and industrial cleaning. \*Optional we can also perform a new paint job and arrange the logistics.