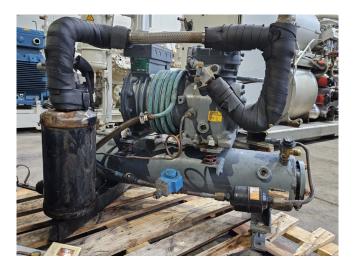

# Used DWM DLSGP-40X-EWL & DKSJB-100/EWL/000 Condensing unit

Used DWM DKSJB-100/EWL/000 water cooled condensing unit. Complete with a DWM Copeland WP2 shell and tube condenser and pressure and safety switches/gauges. The compressor has a displacement of 6,3 m<sup>3</sup>/h.

Used DWM DLSGP-40X-EWL water cooled condensing unit on Freon. Complete with a DWM WR4 shell and tube condenser, oil separator, suction accumulator and pressure and safety switches/gauges. The compressor has a displacement of 22,5 m<sup>3</sup>/h.

Further the two condensing units comes with a shared control cabinet.

\*Why choose for HOSBV? Were not only the largest used refrigeration specialist in Europe, but also, we deliver all equipment including an extensive test, warranty and industrial cleaning. \*Optional we can also perform a new paint job and arrange the logistics.