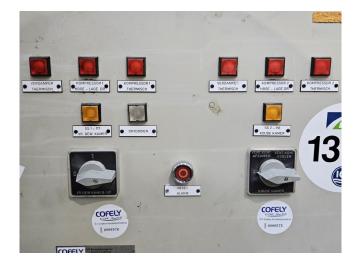

Further the two condensing units comes with a shared control cabinet.

\*Why choose for HOSBV? Were not only the largest used refrigeration specialist in Europe, but also, we deliver all equipment including an extensive test, warranty and industrial cleaning. \*Optional we can also perform a new paint job and arrange the logistics.