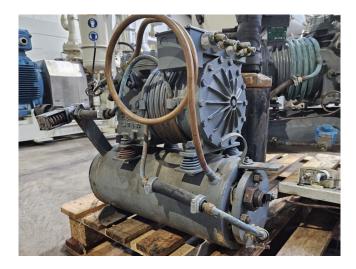

# Used DWM DLSGP-40X-EWL & DKSJB-100/EWL/000 Condensing unit

Used DWM DKSJB-100/EWL/000 water cooled condensing unit. Complete with a DWM Copeland WP2 shell and tube condenser and pressure and safety switches/gauges. The compressor has a displacement of 6,3 m<sup>3</sup>/h.

Used DWM DLSGP-40X-EWL water cooled condensing unit on Freon. Complete with a DWM WR4 shell and tube condenser, oil separator, suction accumulator and pressure and safety switches/gauges. The compressor has a displacement of 22,5 m<sup>3</sup>/h.

Further the two condensing units comes with a shared control cabinet.

\*Why choose for HOSBV? Were not only the largest used refrigeration specialist in Europe, but also, we deliver all equipment including an extensive test, warranty and industrial cleaning. \*Optional we can also perform a new paint job and arrange the logistics.