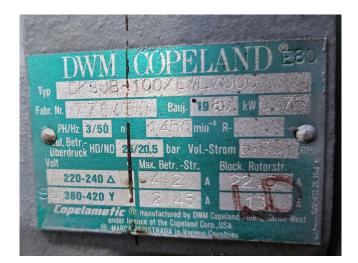

# Used DWM DLSGP-40X-EWL & DKSJB-100/EWL/000 Condensing unit

Used DWM DKSJB-100/EWL/000 water cooled condensing unit. Complete with a DWM Copeland WP2 shell and tube condenser and pressure and safety switches/gauges. The compressor has a displacement of 6,3 m<sup>3</sup>/h.