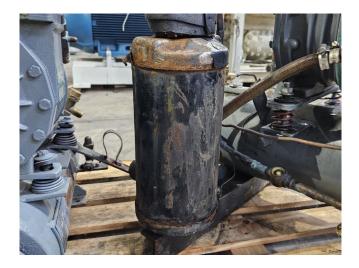

Used DWM DLSGP-40X-EWL water cooled condensing unit on Freon. Complete with a DWM WR4 shell and tube condenser, oil separator, suction accumulator and pressure and safety switches/gauges. The compressor has a displacement of 22,5 m<sup>3</sup>/h.